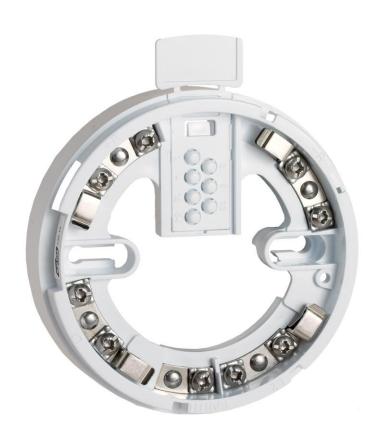

# 1 Intellia Deep Base EBI-12

The Intelligent Deep Base EBI-12 (FFS06720012) is a mounting base for Intellia products which has an increased depth which allows for cables to be inserted into the side of the product.

#### 1.1 Key Features

- Enables surface wiring
- XPERT addressing
- Locking feature to prevent unauthorized detector removal

4 R10139GB2