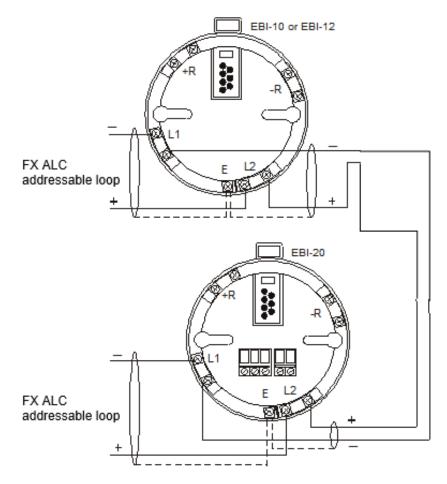

### 1.2 Schematic Diagram & Wiring Connections

#### Mounting Bases EBI-10 or EBI-12

L1 = Loop -

L2 = Loop +

E = Screen

-R = Negative connection to remote LED

+R = Positive connection to remote LED